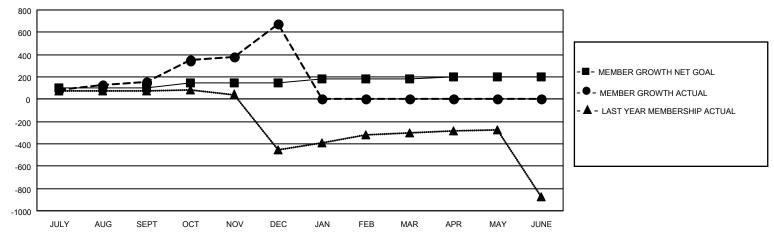

### GOALS AND ACTUAL MEMBERS CUMULATIVE

| DROPPED CLUBS: 2           |     | 150 CLUBS OF 181 ADDED 1 OR MORE | GENDER DISTRIBUTION        |                |       |
|----------------------------|-----|----------------------------------|----------------------------|----------------|-------|
|                            |     | NEW MEMBERS                      | MALE                       | 5,211 (76.71%) |       |
|                            |     |                                  | FEMALE                     | 1,582 (23.29%) |       |
| DROPPED MEMBERS            |     |                                  |                            |                |       |
| DECEASED                   | 19  | CLICK HERE FOR CUMULATIVE        | TOTAL FAMILY UNIT MEMBERS  |                | 3,818 |
| CLUB CANCELLED 0 OTHER 324 |     | MEMBERSHIP DATA                  | FAMILY MEMBERS PAYING HALF |                | 2,364 |
|                            |     |                                  |                            |                |       |
| TOTAL                      | 343 |                                  |                            |                |       |

## District 324B3

| Clubs         |               |             |               | Members               |                        |                         |                                                    |  |
|---------------|---------------|-------------|---------------|-----------------------|------------------------|-------------------------|----------------------------------------------------|--|
|               | RESULTS FOR   | R 2020-2021 |               | RESULTS FOR 2020-2021 |                        |                         |                                                    |  |
| QUARTER       | NEW CLUB GOAL | NEW CLUBS   | DROPPED CLUBS | QUARTER MEMI          | BER GROWTH NET<br>GOAL | MEMBER GROWTH<br>ACTUAL | DROPPED<br>MEMBERS ACTUAL<br>(including transfers) |  |
| JULY/AUG/SEPT | 4             | 0           | 1             | JULY/AUG/SEPT         | 100                    | 319                     | 142                                                |  |
| OCT/NOV/DEC   | 1             | 12          | 1             | OCT/NOV/DEC           | 50                     | 740                     | 201                                                |  |
| JAN/FEB/MAR   | 0             | 0           | 0             | JAN/FEB/MAR           | 30                     | 0                       | 0                                                  |  |
| APR/MAY/JUNE  | 0             | 0           | 0             | APR/MAY/JUNE          | 20                     | 0                       | 0                                                  |  |