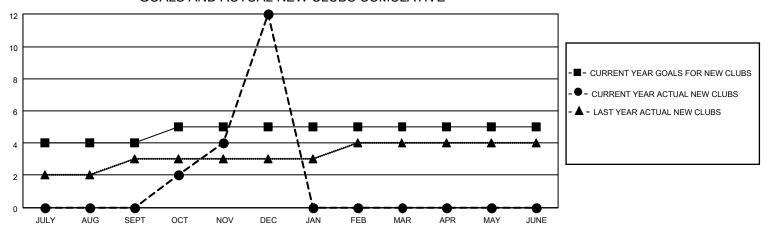

### GOALS AND ACTUAL NEW CLUBS CUMULATIVE

## District 324B3

| Clubs         |               |             |               | Members               |                        |                         |                                                    |  |
|---------------|---------------|-------------|---------------|-----------------------|------------------------|-------------------------|----------------------------------------------------|--|
|               | RESULTS FOR   | R 2020-2021 |               | RESULTS FOR 2020-2021 |                        |                         |                                                    |  |
| QUARTER       | NEW CLUB GOAL | NEW CLUBS   | DROPPED CLUBS | QUARTER MEMI          | BER GROWTH NET<br>GOAL | MEMBER GROWTH<br>ACTUAL | DROPPED<br>MEMBERS ACTUAL<br>(including transfers) |  |
| JULY/AUG/SEPT | 4             | 0           | 1             | JULY/AUG/SEPT         | 100                    | 319                     | 142                                                |  |
| OCT/NOV/DEC   | 1             | 12          | 1             | OCT/NOV/DEC           | 50                     | 740                     | 201                                                |  |
| JAN/FEB/MAR   | 0             | 0           | 0             | JAN/FEB/MAR           | 30                     | 0                       | 0                                                  |  |
| APR/MAY/JUNE  | 0             | 0           | 0             | APR/MAY/JUNE          | 20                     | 0                       | 0                                                  |  |